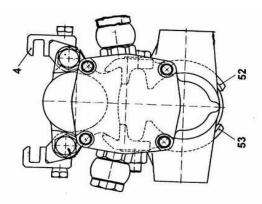

## **1. Feed Beam With Motor**

| No. | Description                                | Modified   |   | Ref. Part No. | QTY |
|-----|--------------------------------------------|------------|---|---------------|-----|
| 37  | - Ball Bearing                             | 0502110600 | * | M9011         | 1   |
| 38  | - Bearing Cover                            |            |   | 3142018900    | 1   |
| 39  | - Ball Bearing                             |            |   | 0502210400    | 1   |
| 40  | – O Ring                                   |            |   | 0663613600    | 1   |
| 41  | – Circlip                                  |            |   | 0335215600    | 1   |
| 42  | - Banjo Connection                         |            |   | 3175029500    | 2   |
| 43  | - Pressure Screw                           |            |   | 0627512600    | 2   |
| 44  | - Gasket                                   |            |   | 0653116300    | 4   |
| 45  | – Piston                                   |            |   | 3142044100    | 4   |
| 46  | – Piston Ring                              |            |   | 0680120200    | 8   |
| 47  | – O Ring                                   |            |   | 0663313400    | 4   |
| 48  | – Cylinder Head                            |            |   | 3142019300    | 4   |
| 49  | – Circlip                                  |            |   | 0335214400    | 4   |
| 50  | Stud                                       |            |   | 3142019400    | 2   |
| 51  | Dome Nut                                   |            |   | 3121029200    | 2   |
| 52  | Motor Holder Right                         |            |   | 3142019500    | 1   |
| 53  | Motor Holder Left                          |            |   | 3142019600    | 1   |
| 54  | Screw                                      |            |   | 0147149400    | 1   |
| 55  | Nut                                        |            |   | 0291116400    | 1   |
| 56  | Spring Washer                              | 0333214300 | * | M9025         | 1   |
| 57  | Screw                                      |            |   | 3142021700    | 2   |
| 58  | Nut                                        |            |   | 3142077500    | 1   |
| 59  | Feed Nut                                   |            |   | 3161067900    | 1   |
| 60  | Buffer                                     |            |   | 3142019800    | 1   |
|     |                                            |            |   |               |     |
| В   | Bearing Casing Top Complete - MBSP-10 Side | 3142031080 | * | M9030         |     |
| 62  | -Washer                                    | 3142031200 | * | M9031         | 1   |
| 63  | - Sleeve                                   | 3142031500 | * | M9032         | 1   |
| 64  | - Bearing Casing                           | 3142031600 | * | M9033         | 1   |
| 65  | – Screw                                    | 3142031300 | * | M9034         | 1   |
| 66  | – O Ring                                   | 3142034300 | * | M9035         | 4   |
| 67  | – Bearing Bracket                          | 3142031000 | * | M9036         | 1   |
| 68  | – Bushing PB                               | 3142031400 | * | M9037         | 1   |
| 69  | – Ring Seal                                | 0666229500 | * | M9038         | 1   |
| 70  | – O Ring                                   | 0663212700 | * | M9039         | 2   |
| 71  | - Lubricating Nipple                       | 0544216200 | * | M9040         | 1   |