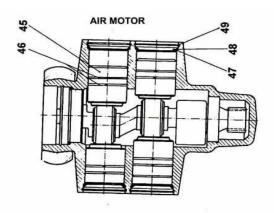

## **1. Feed Beam With Motor**

| No. | Description                                                     | Modified   |   | Ref. Part No. | QTY |
|-----|-----------------------------------------------------------------|------------|---|---------------|-----|
|     | Feed Beam With Motor                                            |            |   | MBMS46        |     |
|     | Beam Complete                                                   | 3142016080 | * | M900080       |     |
| 1   | <ul> <li>Beam With Screw - Steel Casting</li> </ul>             | 3142016000 | * | M9001         | 1   |
| 2   | - Screw                                                         |            |   | 0147140400    | 18  |
| 3   | - Nut                                                           |            |   | 3142016300    | 18  |
| 4   | – Guide Rail                                                    |            |   | 3142023100    | 2   |
| 5   | - Lock Washer                                                   |            |   | 0333313700    | 18  |
|     |                                                                 |            |   |               |     |
|     | Feed Screw Complete                                             | 3142016580 | * | M900680       |     |
| 6   | <ul> <li>Feed Screw Complete With Castle Nut</li> </ul>         |            |   | 3142016500    | 1   |
| 8   | - Spiral Pin                                                    |            |   | 3142046300    | 1   |
| 18  | - Gear Wheel                                                    | 3142017800 | * | M9016         | 1   |
| 19  | – Nut                                                           | 3142017900 | * | M9017         | 1   |
| А   | <ul> <li>Bearing Casing Bottom Complete - Motor Side</li> </ul> |            | * | M9900         |     |
| 7   | Split Pin                                                       | 3142046200 | * | M9007         | 1   |
| 9   | Spacer Sleeve                                                   | 3142016800 | * | M9008         | 1   |
| 10  | Seal Ring                                                       |            |   | 3142016900    | 1   |
| 11  | Cover                                                           | 3142077700 | * | M9009         | 1   |
| 12  | Oil Seal                                                        | 0666226300 | * | M9010         | 1   |
| 13  | Ball Bearing                                                    | 0502110600 | * | M9011         | 2   |
| 14  | Spacer Ring (8 mm)                                              | 3142017500 | * | M9012         | 1   |
| 15  | Thrust Bearing                                                  | 0511010600 | * | M9013         | 1   |
| 16  | Spacer Sleeve                                                   | 3142017600 | * | M9014         | 1   |
| 17  | Bushing                                                         | 3142076000 | * | M9015         | 1   |
| 72  | Spacer Ring (9 mm)                                              | 3142017500 | * | M9051         | 1   |
|     | Motor Housing Comp                                              |            |   | 3142018082    |     |
| 20  | <ul> <li>Motor Housing with Adapter</li> </ul>                  |            |   |               | 1   |
| 21  | - Adapter                                                       |            | + | 3142028400    | 2   |
| 22  | - Gasket                                                        |            | 1 | 0653116300    | 2   |
| 23  | - Guide Pin                                                     |            | + | 3142018100    | 1   |
| 24  | - Liner                                                         |            | 1 | 3142018200    | 1   |
| 25  | – Main Valve                                                    |            | 1 | 3142018300    | 1   |
| 26  | – Gear Wheel                                                    |            | 1 | 3142018400    | 1   |
| 27  | – Ball Bearing                                                  |            | 1 | 0502110400    | 1   |
| 28  | - Ball Bearing                                                  |            | 1 | 0502210400    | 1   |
| 29  | - Cover                                                         |            | 1 | 3142018500    | 1   |
| 30  | - Screw                                                         |            | + | 0147132300    | 4   |
| 31  | – Spring Washer                                                 |            | 1 | 0333212500    | 4   |
| 32  | - Eccentric Shaft                                               |            | + | 3142018600    | 1   |
| 33  | - Needle Cage - Set                                             |            | 1 | 3142023200    | 2   |
| 34  | - Bearing Race                                                  |            | + | 3142018700    | 2   |
| 35  | - Stop Washer                                                   |            | 1 | 3142018800    | 4   |
| 36  | - Circlip                                                       |            | + | 0335113200    | 4   |

## **1. Feed Beam With Motor**

| No. | Description                                | Modified   |   | Ref. Part No. | QTY |
|-----|--------------------------------------------|------------|---|---------------|-----|
| 37  | - Ball Bearing                             | 0502110600 | * | M9011         | 1   |
| 38  | - Bearing Cover                            |            |   | 3142018900    | 1   |
| 39  | - Ball Bearing                             |            |   | 0502210400    | 1   |
| 40  | – O Ring                                   |            |   | 0663613600    | 1   |
| 41  | – Circlip                                  |            |   | 0335215600    | 1   |
| 42  | - Banjo Connection                         |            |   | 3175029500    | 2   |
| 43  | - Pressure Screw                           |            |   | 0627512600    | 2   |
| 44  | - Gasket                                   |            |   | 0653116300    | 4   |
| 45  | – Piston                                   |            |   | 3142044100    | 4   |
| 46  | – Piston Ring                              |            |   | 0680120200    | 8   |
| 47  | – O Ring                                   |            |   | 0663313400    | 4   |
| 48  | – Cylinder Head                            |            |   | 3142019300    | 4   |
| 49  | – Circlip                                  |            |   | 0335214400    | 4   |
| 50  | Stud                                       |            |   | 3142019400    | 2   |
| 51  | Dome Nut                                   |            |   | 3121029200    | 2   |
| 52  | Motor Holder Right                         |            |   | 3142019500    | 1   |
| 53  | Motor Holder Left                          |            |   | 3142019600    | 1   |
| 54  | Screw                                      |            |   | 0147149400    | 1   |
| 55  | Nut                                        |            |   | 0291116400    | 1   |
| 56  | Spring Washer                              | 0333214300 | * | M9025         | 1   |
| 57  | Screw                                      |            |   | 3142021700    | 2   |
| 58  | Nut                                        |            |   | 3142077500    | 1   |
| 59  | Feed Nut                                   |            |   | 3161067900    | 1   |
| 60  | Buffer                                     |            |   | 3142019800    | 1   |
|     |                                            |            |   |               |     |
| В   | Bearing Casing Top Complete - MBSP-10 Side | 3142031080 | * | M9030         |     |
| 62  | -Washer                                    | 3142031200 | * | M9031         | 1   |
| 63  | - Sleeve                                   | 3142031500 | * | M9032         | 1   |
| 64  | - Bearing Casing                           | 3142031600 | * | M9033         | 1   |
| 65  | – Screw                                    | 3142031300 | * | M9034         | 1   |
| 66  | – O Ring                                   | 3142034300 | * | M9035         | 4   |
| 67  | – Bearing Bracket                          | 3142031000 | * | M9036         | 1   |
| 68  | – Bushing PB                               | 3142031400 | * | M9037         | 1   |
| 69  | – Ring Seal                                | 0666229500 | * | M9038         | 1   |
| 70  | – O Ring                                   | 0663212700 | * | M9039         | 2   |
| 71  | - Lubricating Nipple                       | 0544216200 | * | M9040         | 1   |