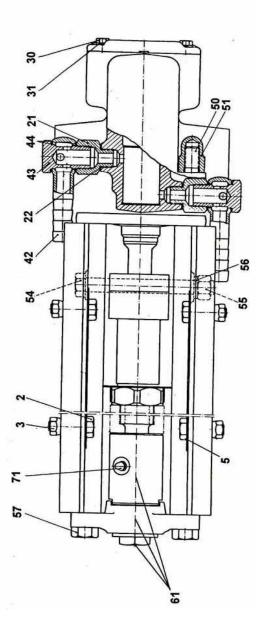

## **1. Feed Beam With Motor**

| No. | Description                                                     | Modified   |   | Ref. Part No. | QTY |
|-----|-----------------------------------------------------------------|------------|---|---------------|-----|
|     | Feed Beam With Motor                                            |            |   | MBMS46        |     |
|     | Beam Complete                                                   | 3142016080 | * | M900080       |     |
| 1   | <ul> <li>Beam With Screw - Steel Casting</li> </ul>             | 3142016000 | * | M9001         | 1   |
| 2   | - Screw                                                         |            |   | 0147140400    | 18  |
| 3   | - Nut                                                           |            |   | 3142016300    | 18  |
| 4   | – Guide Rail                                                    |            |   | 3142023100    | 2   |
| 5   | - Lock Washer                                                   |            |   | 0333313700    | 18  |
|     |                                                                 |            |   |               |     |
|     | Feed Screw Complete                                             | 3142016580 | * | M900680       |     |
| 6   | <ul> <li>Feed Screw Complete With Castle Nut</li> </ul>         |            |   | 3142016500    | 1   |
| 8   | - Spiral Pin                                                    |            |   | 3142046300    | 1   |
| 18  | - Gear Wheel                                                    | 3142017800 | * | M9016         | 1   |
| 19  | – Nut                                                           | 3142017900 | * | M9017         | 1   |
| А   | <ul> <li>Bearing Casing Bottom Complete - Motor Side</li> </ul> |            | * | M9900         |     |
| 7   | Split Pin                                                       | 3142046200 | * | M9007         | 1   |
| 9   | Spacer Sleeve                                                   | 3142016800 | * | M9008         | 1   |
| 10  | Seal Ring                                                       |            |   | 3142016900    | 1   |
| 11  | Cover                                                           | 3142077700 | * | M9009         | 1   |
| 12  | Oil Seal                                                        | 0666226300 | * | M9010         | 1   |
| 13  | Ball Bearing                                                    | 0502110600 | * | M9011         | 2   |
| 14  | Spacer Ring (8 mm)                                              | 3142017500 | * | M9012         | 1   |
| 15  | Thrust Bearing                                                  | 0511010600 | * | M9013         | 1   |
| 16  | Spacer Sleeve                                                   | 3142017600 | * | M9014         | 1   |
| 17  | Bushing                                                         | 3142076000 | * | M9015         | 1   |
| 72  | Spacer Ring (9 mm)                                              | 3142017500 | * | M9051         | 1   |
|     | Motor Housing Comp                                              |            |   | 3142018082    |     |
| 20  | <ul> <li>Motor Housing with Adapter</li> </ul>                  |            |   |               | 1   |
| 21  | - Adapter                                                       |            | + | 3142028400    | 2   |
| 22  | - Gasket                                                        |            | 1 | 0653116300    | 2   |
| 23  | - Guide Pin                                                     |            | + | 3142018100    | 1   |
| 24  | - Liner                                                         |            | 1 | 3142018200    | 1   |
| 25  | – Main Valve                                                    |            | 1 | 3142018300    | 1   |
| 26  | – Gear Wheel                                                    |            | 1 | 3142018400    | 1   |
| 27  | – Ball Bearing                                                  |            | 1 | 0502110400    | 1   |
| 28  | - Ball Bearing                                                  |            | 1 | 0502210400    | 1   |
| 29  | - Cover                                                         |            | 1 | 3142018500    | 1   |
| 30  | - Screw                                                         |            | + | 0147132300    | 4   |
| 31  | – Spring Washer                                                 |            | 1 | 0333212500    | 4   |
| 32  | - Eccentric Shaft                                               |            | + | 3142018600    | 1   |
| 33  | - Needle Cage - Set                                             |            | 1 | 3142023200    | 2   |
| 34  | - Bearing Race                                                  |            | + | 3142018700    | 2   |
| 35  | - Stop Washer                                                   |            | 1 | 3142018800    | 4   |
| 36  | - Circlip                                                       |            | + | 0335113200    | 4   |

## **1. Feed Beam With Motor**

| No. | Description                                | Modified   |   | Ref. Part No. | QTY |
|-----|--------------------------------------------|------------|---|---------------|-----|
| 37  | - Ball Bearing                             | 0502110600 | * | M9011         | 1   |
| 38  | - Bearing Cover                            |            |   | 3142018900    | 1   |
| 39  | - Ball Bearing                             |            |   | 0502210400    | 1   |
| 40  | – O Ring                                   |            |   | 0663613600    | 1   |
| 41  | – Circlip                                  |            |   | 0335215600    | 1   |
| 42  | - Banjo Connection                         |            |   | 3175029500    | 2   |
| 43  | - Pressure Screw                           |            |   | 0627512600    | 2   |
| 44  | - Gasket                                   |            |   | 0653116300    | 4   |
| 45  | – Piston                                   |            |   | 3142044100    | 4   |
| 46  | – Piston Ring                              |            |   | 0680120200    | 8   |
| 47  | – O Ring                                   |            |   | 0663313400    | 4   |
| 48  | – Cylinder Head                            |            |   | 3142019300    | 4   |
| 49  | – Circlip                                  |            |   | 0335214400    | 4   |
| 50  | Stud                                       |            |   | 3142019400    | 2   |
| 51  | Dome Nut                                   |            |   | 3121029200    | 2   |
| 52  | Motor Holder Right                         |            |   | 3142019500    | 1   |
| 53  | Motor Holder Left                          |            |   | 3142019600    | 1   |
| 54  | Screw                                      |            |   | 0147149400    | 1   |
| 55  | Nut                                        |            |   | 0291116400    | 1   |
| 56  | Spring Washer                              | 0333214300 | * | M9025         | 1   |
| 57  | Screw                                      |            |   | 3142021700    | 2   |
| 58  | Nut                                        |            |   | 3142077500    | 1   |
| 59  | Feed Nut                                   |            |   | 3161067900    | 1   |
| 60  | Buffer                                     |            |   | 3142019800    | 1   |
|     |                                            |            |   |               |     |
| В   | Bearing Casing Top Complete - MBSP-10 Side | 3142031080 | * | M9030         |     |
| 62  | -Washer                                    | 3142031200 | * | M9031         | 1   |
| 63  | - Sleeve                                   | 3142031500 | * | M9032         | 1   |
| 64  | - Bearing Casing                           | 3142031600 | * | M9033         | 1   |
| 65  | – Screw                                    | 3142031300 | * | M9034         | 1   |
| 66  | – O Ring                                   | 3142034300 | * | M9035         | 4   |
| 67  | – Bearing Bracket                          | 3142031000 | * | M9036         | 1   |
| 68  | – Bushing PB                               | 3142031400 | * | M9037         | 1   |
| 69  | – Ring Seal                                | 0666229500 | * | M9038         | 1   |
| 70  | – O Ring                                   | 0663212700 | * | M9039         | 2   |
| 71  | - Lubricating Nipple                       | 0544216200 | * | M9040         | 1   |