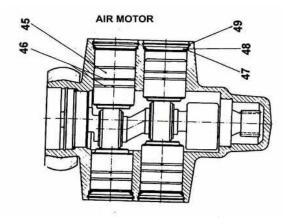

## **1. Feed Beam With Motor**

| No. | Description                                | Modified   |   | Ref. Part No. | QTY |
|-----|--------------------------------------------|------------|---|---------------|-----|
| 37  | - Ball Bearing                             | 0502110600 | * | M9011         | 1   |
| 38  | - Bearing Cover                            |            |   | 3142018900    | 1   |
| 39  | - Ball Bearing                             |            |   | 0502210400    | 1   |
| 40  | – O Ring                                   |            |   | 0663613600    | 1   |
| 41  | – Circlip                                  |            |   | 0335215600    | 1   |
| 42  | - Banjo Connection                         |            |   | 3175029500    | 2   |
| 43  | - Pressure Screw                           |            |   | 0627512600    | 2   |
| 44  | - Gasket                                   |            |   | 0653116300    | 4   |
| 45  | – Piston                                   |            |   | 3142044100    | 4   |
| 46  | – Piston Ring                              |            |   | 0680120200    | 8   |
| 47  | – O Ring                                   |            |   | 0663313400    | 4   |
| 48  | – Cylinder Head                            |            |   | 3142019300    | 4   |
| 49  | – Circlip                                  |            |   | 0335214400    | 4   |
| 50  | Stud                                       |            |   | 3142019400    | 2   |
| 51  | Dome Nut                                   |            |   | 3121029200    | 2   |
| 52  | Motor Holder Right                         |            |   | 3142019500    | 1   |
| 53  | Motor Holder Left                          |            |   | 3142019600    | 1   |
| 54  | Screw                                      |            |   | 0147149400    | 1   |
| 55  | Nut                                        |            |   | 0291116400    | 1   |
| 56  | Spring Washer                              | 0333214300 | * | M9025         | 1   |
| 57  | Screw                                      |            |   | 3142021700    | 2   |
| 58  | Nut                                        |            |   | 3142077500    | 1   |
| 59  | Feed Nut                                   |            |   | 3161067900    | 1   |
| 60  | Buffer                                     |            |   | 3142019800    | 1   |
|     |                                            |            |   |               |     |
| В   | Bearing Casing Top Complete - MBSP-10 Side | 3142031080 | * | M9030         |     |
| 62  | -Washer                                    | 3142031200 | * | M9031         | 1   |
| 63  | - Sleeve                                   | 3142031500 | * | M9032         | 1   |
| 64  | - Bearing Casing                           | 3142031600 | * | M9033         | 1   |
| 65  | – Screw                                    | 3142031300 | * | M9034         | 1   |
| 66  | – O Ring                                   | 3142034300 | * | M9035         | 4   |
| 67  | – Bearing Bracket                          | 3142031000 | * | M9036         | 1   |
| 68  | – Bushing PB                               | 3142031400 | * | M9037         | 1   |
| 69  | – Ring Seal                                | 0666229500 | * | M9038         | 1   |
| 70  | – O Ring                                   | 0663212700 | * | M9039         | 2   |
| 71  | - Lubricating Nipple                       | 0544216200 | * | M9040         | 1   |