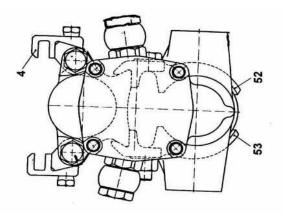

## **1. Feed Beam With Motor**

| No. | Description                                | Modified   |   | Ref. Part No. | QTY |
|-----|--------------------------------------------|------------|---|---------------|-----|
| 37  | - Ball Bearing                             | 0502110600 | * | M9011         | 1   |
| 38  | - Bearing Cover                            |            |   | 3142018900    | 1   |
| 39  | - Ball Bearing                             |            |   | 0502210400    | 1   |
| 40  | – O Ring                                   |            |   | 0663613600    | 1   |
| 41  | – Circlip                                  |            |   | 0335215600    | 1   |
| 42  | - Banjo Connection                         |            |   | 3175029500    | 2   |
| 43  | - Pressure Screw                           |            |   | 0627512600    | 2   |
| 44  | - Gasket                                   |            |   | 0653116300    | 4   |
| 45  | – Piston                                   |            |   | 3142044100    | 4   |
| 46  | – Piston Ring                              |            |   | 0680120200    | 8   |
| 47  | – O Ring                                   |            |   | 0663313400    | 4   |
| 48  | – Cylinder Head                            |            |   | 3142019300    | 4   |
| 49  | – Circlip                                  |            |   | 0335214400    | 4   |
| 50  | Stud                                       |            |   | 3142019400    | 2   |
| 51  | Dome Nut                                   |            |   | 3121029200    | 2   |
| 52  | Motor Holder Right                         |            |   | 3142019500    | 1   |
| 53  | Motor Holder Left                          |            |   | 3142019600    | 1   |
| 54  | Screw                                      |            |   | 0147149400    | 1   |
| 55  | Nut                                        |            |   | 0291116400    | 1   |
| 56  | Spring Washer                              | 0333214300 | * | M9025         | 1   |
| 57  | Screw                                      |            |   | 3142021700    | 2   |
| 58  | Nut                                        |            |   | 3142077500    | 1   |
| 59  | Feed Nut                                   |            |   | 3161067900    | 1   |
| 60  | Buffer                                     |            |   | 3142019800    | 1   |
|     |                                            |            |   |               |     |
| В   | Bearing Casing Top Complete - MBSP-10 Side | 3142031080 | * | M9030         |     |
| 62  | -Washer                                    | 3142031200 | * | M9031         | 1   |
| 63  | - Sleeve                                   | 3142031500 | * | M9032         | 1   |
| 64  | - Bearing Casing                           | 3142031600 | * | M9033         | 1   |
| 65  | – Screw                                    | 3142031300 | * | M9034         | 1   |
| 66  | – O Ring                                   | 3142034300 | * | M9035         | 4   |
| 67  | – Bearing Bracket                          | 3142031000 | * | M9036         | 1   |
| 68  | – Bushing PB                               | 3142031400 | * | M9037         | 1   |
| 69  | – Ring Seal                                | 0666229500 | * | M9038         | 1   |
| 70  | – O Ring                                   | 0663212700 | * | M9039         | 2   |
| 71  | - Lubricating Nipple                       | 0544216200 | * | M9040         | 1   |