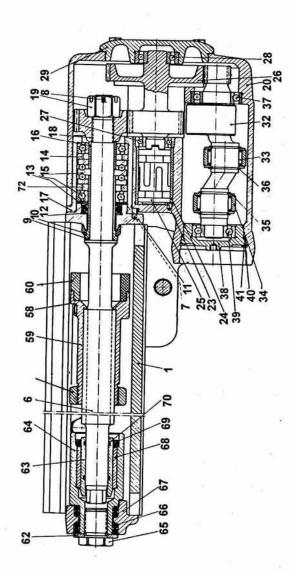

## **1. Feed Beam With Motor**

| No. | Description                                                     | Modified   |   | Ref. Part No. | QTY |
|-----|-----------------------------------------------------------------|------------|---|---------------|-----|
|     | Feed Beam With Motor                                            |            |   | MBMS46        |     |
|     | Beam Complete                                                   | 3142016080 | * | M900080       |     |
| 1   | <ul> <li>Beam With Screw - Steel Casting</li> </ul>             | 3142016000 | * | M9001         | 1   |
| 2   | - Screw                                                         |            |   | 0147140400    | 18  |
| 3   | - Nut                                                           |            |   | 3142016300    | 18  |
| 4   | – Guide Rail                                                    |            |   | 3142023100    | 2   |
| 5   | - Lock Washer                                                   |            |   | 0333313700    | 18  |
|     |                                                                 |            |   |               |     |
|     | Feed Screw Complete                                             | 3142016580 | * | M900680       |     |
| 6   | <ul> <li>Feed Screw Complete With Castle Nut</li> </ul>         |            |   | 3142016500    | 1   |
| 8   | - Spiral Pin                                                    |            |   | 3142046300    | 1   |
| 18  | - Gear Wheel                                                    | 3142017800 | * | M9016         | 1   |
| 19  | – Nut                                                           | 3142017900 | * | M9017         | 1   |
| А   | <ul> <li>Bearing Casing Bottom Complete - Motor Side</li> </ul> |            | * | M9900         |     |
| 7   | Split Pin                                                       | 3142046200 | * | M9007         | 1   |
| 9   | Spacer Sleeve                                                   | 3142016800 | * | M9008         | 1   |
| 10  | Seal Ring                                                       |            |   | 3142016900    | 1   |
| 11  | Cover                                                           | 3142077700 | * | M9009         | 1   |
| 12  | Oil Seal                                                        | 0666226300 | * | M9010         | 1   |
| 13  | Ball Bearing                                                    | 0502110600 | * | M9011         | 2   |
| 14  | Spacer Ring (8 mm)                                              | 3142017500 | * | M9012         | 1   |
| 15  | Thrust Bearing                                                  | 0511010600 | * | M9013         | 1   |
| 16  | Spacer Sleeve                                                   | 3142017600 | * | M9014         | 1   |
| 17  | Bushing                                                         | 3142076000 | * | M9015         | 1   |
| 72  | Spacer Ring (9 mm)                                              | 3142017500 | * | M9051         | 1   |
|     | Motor Housing Comp                                              |            |   | 3142018082    |     |
| 20  | <ul> <li>Motor Housing with Adapter</li> </ul>                  |            |   |               | 1   |
| 21  | - Adapter                                                       |            | + | 3142028400    | 2   |
| 22  | - Gasket                                                        |            | 1 | 0653116300    | 2   |
| 23  | - Guide Pin                                                     |            | + | 3142018100    | 1   |
| 24  | - Liner                                                         |            | 1 | 3142018200    | 1   |
| 25  | – Main Valve                                                    |            | 1 | 3142018300    | 1   |
| 26  | – Gear Wheel                                                    |            | 1 | 3142018400    | 1   |
| 27  | – Ball Bearing                                                  |            | 1 | 0502110400    | 1   |
| 28  | - Ball Bearing                                                  |            | 1 | 0502210400    | 1   |
| 29  | - Cover                                                         |            | 1 | 3142018500    | 1   |
| 30  | - Screw                                                         |            | + | 0147132300    | 4   |
| 31  | – Spring Washer                                                 |            | 1 | 0333212500    | 4   |
| 32  | - Eccentric Shaft                                               |            | + | 3142018600    | 1   |
| 33  | - Needle Cage - Set                                             |            | 1 | 3142023200    | 2   |
| 34  | - Bearing Race                                                  |            | + | 3142018700    | 2   |
| 35  | - Stop Washer                                                   |            | 1 | 3142018800    | 4   |
| 36  | - Circlip                                                       |            | + | 0335113200    | 4   |

## **1. Feed Beam With Motor**

| No. | Description                                | Modified   |   | Ref. Part No. | QTY |
|-----|--------------------------------------------|------------|---|---------------|-----|
| 37  | - Ball Bearing                             | 0502110600 | * | M9011         | 1   |
| 38  | - Bearing Cover                            |            |   | 3142018900    | 1   |
| 39  | - Ball Bearing                             |            |   | 0502210400    | 1   |
| 40  | – O Ring                                   |            |   | 0663613600    | 1   |
| 41  | – Circlip                                  |            |   | 0335215600    | 1   |
| 42  | - Banjo Connection                         |            |   | 3175029500    | 2   |
| 43  | - Pressure Screw                           |            |   | 0627512600    | 2   |
| 44  | - Gasket                                   |            |   | 0653116300    | 4   |
| 45  | – Piston                                   |            |   | 3142044100    | 4   |
| 46  | – Piston Ring                              |            |   | 0680120200    | 8   |
| 47  | – O Ring                                   |            |   | 0663313400    | 4   |
| 48  | – Cylinder Head                            |            |   | 3142019300    | 4   |
| 49  | – Circlip                                  |            |   | 0335214400    | 4   |
| 50  | Stud                                       |            |   | 3142019400    | 2   |
| 51  | Dome Nut                                   |            |   | 3121029200    | 2   |
| 52  | Motor Holder Right                         |            |   | 3142019500    | 1   |
| 53  | Motor Holder Left                          |            |   | 3142019600    | 1   |
| 54  | Screw                                      |            |   | 0147149400    | 1   |
| 55  | Nut                                        |            |   | 0291116400    | 1   |
| 56  | Spring Washer                              | 0333214300 | * | M9025         | 1   |
| 57  | Screw                                      |            |   | 3142021700    | 2   |
| 58  | Nut                                        |            |   | 3142077500    | 1   |
| 59  | Feed Nut                                   |            |   | 3161067900    | 1   |
| 60  | Buffer                                     |            |   | 3142019800    | 1   |
|     |                                            |            |   |               |     |
| В   | Bearing Casing Top Complete - MBSP-10 Side | 3142031080 | * | M9030         |     |
| 62  | -Washer                                    | 3142031200 | * | M9031         | 1   |
| 63  | - Sleeve                                   | 3142031500 | * | M9032         | 1   |
| 64  | - Bearing Casing                           | 3142031600 | * | M9033         | 1   |
| 65  | – Screw                                    | 3142031300 | * | M9034         | 1   |
| 66  | – O Ring                                   | 3142034300 | * | M9035         | 4   |
| 67  | – Bearing Bracket                          | 3142031000 | * | M9036         | 1   |
| 68  | – Bushing PB                               | 3142031400 | * | M9037         | 1   |
| 69  | – Ring Seal                                | 0666229500 | * | M9038         | 1   |
| 70  | – O Ring                                   | 0663212700 | * | M9039         | 2   |
| 71  | - Lubricating Nipple                       | 0544216200 | * | M9040         | 1   |