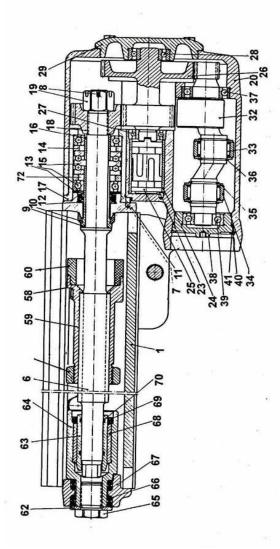

## **1. Feed Beam With Motor**

| No. | Description                                                     | Modified   |   | Ref. Part No. | QTY |
|-----|-----------------------------------------------------------------|------------|---|---------------|-----|
|     | Feed Beam With Motor                                            |            |   | MBMS46        |     |
|     | Beam Complete                                                   | 3142016080 | * | M900080       |     |
| 1   | <ul> <li>Beam With Screw - Steel Casting</li> </ul>             | 3142016000 | * | M9001         | 1   |
| 2   | - Screw                                                         |            |   | 0147140400    | 18  |
| 3   | - Nut                                                           |            |   | 3142016300    | 18  |
| 4   | – Guide Rail                                                    |            |   | 3142023100    | 2   |
| 5   | - Lock Washer                                                   |            |   | 0333313700    | 18  |
|     |                                                                 |            |   |               |     |
|     | Feed Screw Complete                                             | 3142016580 | * | M900680       |     |
| 6   | <ul> <li>Feed Screw Complete With Castle Nut</li> </ul>         |            |   | 3142016500    | 1   |
| 8   | - Spiral Pin                                                    |            |   | 3142046300    | 1   |
| 18  | - Gear Wheel                                                    | 3142017800 | * | M9016         | 1   |
| 19  | – Nut                                                           | 3142017900 | * | M9017         | 1   |
| А   | <ul> <li>Bearing Casing Bottom Complete - Motor Side</li> </ul> |            | * | M9900         |     |
| 7   | Split Pin                                                       | 3142046200 | * | M9007         | 1   |
| 9   | Spacer Sleeve                                                   | 3142016800 | * | M9008         | 1   |
| 10  | Seal Ring                                                       |            |   | 3142016900    | 1   |
| 11  | Cover                                                           | 3142077700 | * | M9009         | 1   |
| 12  | Oil Seal                                                        | 0666226300 | * | M9010         | 1   |
| 13  | Ball Bearing                                                    | 0502110600 | * | M9011         | 2   |
| 14  | Spacer Ring (8 mm)                                              | 3142017500 | * | M9012         | 1   |
| 15  | Thrust Bearing                                                  | 0511010600 | * | M9013         | 1   |
| 16  | Spacer Sleeve                                                   | 3142017600 | * | M9014         | 1   |
| 17  | Bushing                                                         | 3142076000 | * | M9015         | 1   |
| 72  | Spacer Ring (9 mm)                                              | 3142017500 | * | M9051         | 1   |
|     | Motor Housing Comp                                              |            |   | 3142018082    |     |
| 20  | <ul> <li>Motor Housing with Adapter</li> </ul>                  |            |   |               | 1   |
| 21  | - Adapter                                                       |            | + | 3142028400    | 2   |
| 22  | - Gasket                                                        |            | 1 | 0653116300    | 2   |
| 23  | - Guide Pin                                                     |            | + | 3142018100    | 1   |
| 24  | - Liner                                                         |            | 1 | 3142018200    | 1   |
| 25  | – Main Valve                                                    |            | 1 | 3142018300    | 1   |
| 26  | – Gear Wheel                                                    |            | 1 | 3142018400    | 1   |
| 27  | – Ball Bearing                                                  |            | 1 | 0502110400    | 1   |
| 28  | - Ball Bearing                                                  |            | 1 | 0502210400    | 1   |
| 29  | - Cover                                                         |            | 1 | 3142018500    | 1   |
| 30  | - Screw                                                         |            | + | 0147132300    | 4   |
| 31  | – Spring Washer                                                 |            | 1 | 0333212500    | 4   |
| 32  | - Eccentric Shaft                                               |            | + | 3142018600    | 1   |
| 33  | - Needle Cage - Set                                             |            | 1 | 3142023200    | 2   |
| 34  | - Bearing Race                                                  |            | + | 3142018700    | 2   |
| 35  | - Stop Washer                                                   |            | 1 | 3142018800    | 4   |
| 36  | - Circlip                                                       |            | + | 0335113200    | 4   |

## **1. Feed Beam With Motor**

| No. | Description                                | Modified   |   | Ref. Part No. | QTY |
|-----|--------------------------------------------|------------|---|---------------|-----|
| 37  | - Ball Bearing                             | 0502110600 | * | M9011         | 1   |
| 38  | - Bearing Cover                            |            |   | 3142018900    | 1   |
| 39  | - Ball Bearing                             |            |   | 0502210400    | 1   |
| 40  | – O Ring                                   |            |   | 0663613600    | 1   |
| 41  | – Circlip                                  |            |   | 0335215600    | 1   |
| 42  | - Banjo Connection                         |            |   | 3175029500    | 2   |
| 43  | - Pressure Screw                           |            |   | 0627512600    | 2   |
| 44  | - Gasket                                   |            |   | 0653116300    | 4   |
| 45  | – Piston                                   |            |   | 3142044100    | 4   |
| 46  | – Piston Ring                              |            |   | 0680120200    | 8   |
| 47  | – O Ring                                   |            |   | 0663313400    | 4   |
| 48  | – Cylinder Head                            |            |   | 3142019300    | 4   |
| 49  | – Circlip                                  |            |   | 0335214400    | 4   |
| 50  | Stud                                       |            |   | 3142019400    | 2   |
| 51  | Dome Nut                                   |            |   | 3121029200    | 2   |
| 52  | Motor Holder Right                         |            |   | 3142019500    | 1   |
| 53  | Motor Holder Left                          |            |   | 3142019600    | 1   |
| 54  | Screw                                      |            |   | 0147149400    | 1   |
| 55  | Nut                                        |            |   | 0291116400    | 1   |
| 56  | Spring Washer                              | 0333214300 | * | M9025         | 1   |
| 57  | Screw                                      |            |   | 3142021700    | 2   |
| 58  | Nut                                        |            |   | 3142077500    | 1   |
| 59  | Feed Nut                                   |            |   | 3161067900    | 1   |
| 60  | Buffer                                     |            |   | 3142019800    | 1   |
|     |                                            |            |   |               |     |
| В   | Bearing Casing Top Complete - MBSP-10 Side | 3142031080 | * | M9030         |     |
| 62  | -Washer                                    | 3142031200 | * | M9031         | 1   |
| 63  | - Sleeve                                   | 3142031500 | * | M9032         | 1   |
| 64  | - Bearing Casing                           | 3142031600 | * | M9033         | 1   |
| 65  | – Screw                                    | 3142031300 | * | M9034         | 1   |
| 66  | – O Ring                                   | 3142034300 | * | M9035         | 4   |
| 67  | – Bearing Bracket                          | 3142031000 | * | M9036         | 1   |
| 68  | – Bushing PB                               | 3142031400 | * | M9037         | 1   |
| 69  | – Ring Seal                                | 0666229500 | * | M9038         | 1   |
| 70  | – O Ring                                   | 0663212700 | * | M9039         | 2   |
| 71  | - Lubricating Nipple                       | 0544216200 | * | M9040         | 1   |